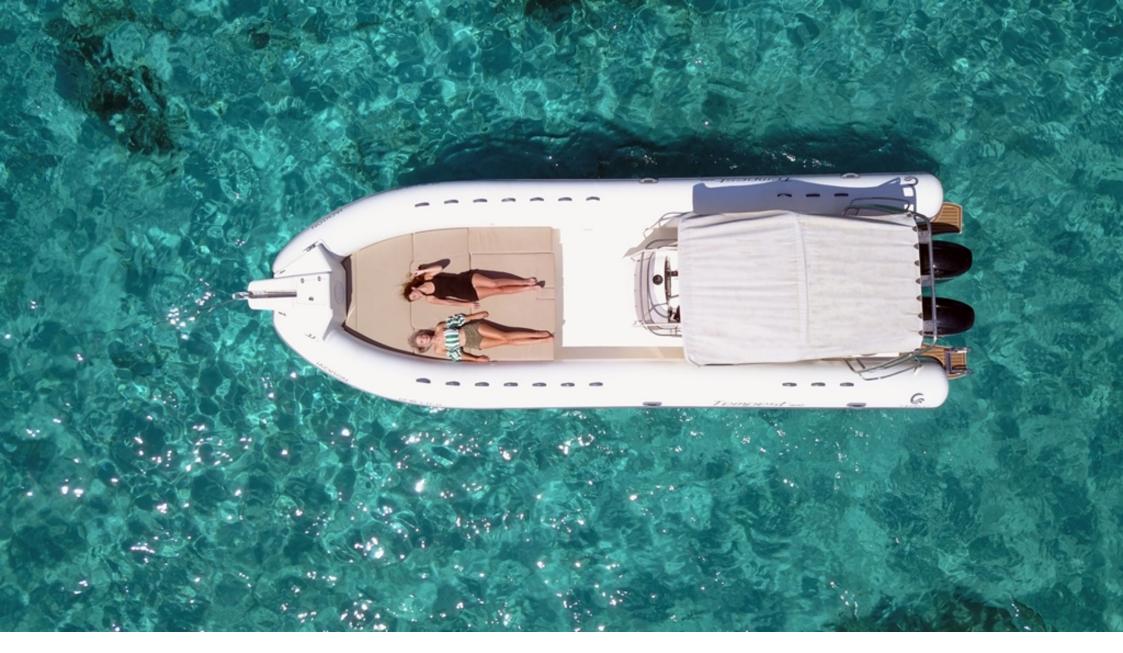

## CAPELLI TEMPEST 900 - 'JACKSON'

Engine 2x SUZUKI DF-200 APL - Length 9.55m - Beam 3.26m - Capacity 12 - Year 2017 - Port Marina Ibiza

| Days            | Low season<br>Rest of the year (subject<br>to availability) | Medium season<br>June & September | High season<br>July & August |
|-----------------|-------------------------------------------------------------|-----------------------------------|------------------------------|
| Price 1 day     | 775€                                                        | 965€                              | 1055€                        |
| Price 2-10 days | 700€                                                        | 865€                              | 955€                         |
| Price +10 days  | 670€                                                        | 785€                              | 860€                         |

## Accessories

Electronic throttle, bimini top, 7" Garmin GPS/Sounder, picnic table, shower, bow solarium, electric windlass music with Bluetooth, icebox.

- **Price include**
- 21% VAT (no surprises in final price)
- Mooring at the base port
- Fully comprehensive insurance from the guarantee (except when hired with skipper service)
- Initial and final cleaning (no extras)
- Selection of beverages (water, soft drinks and beer) and ice