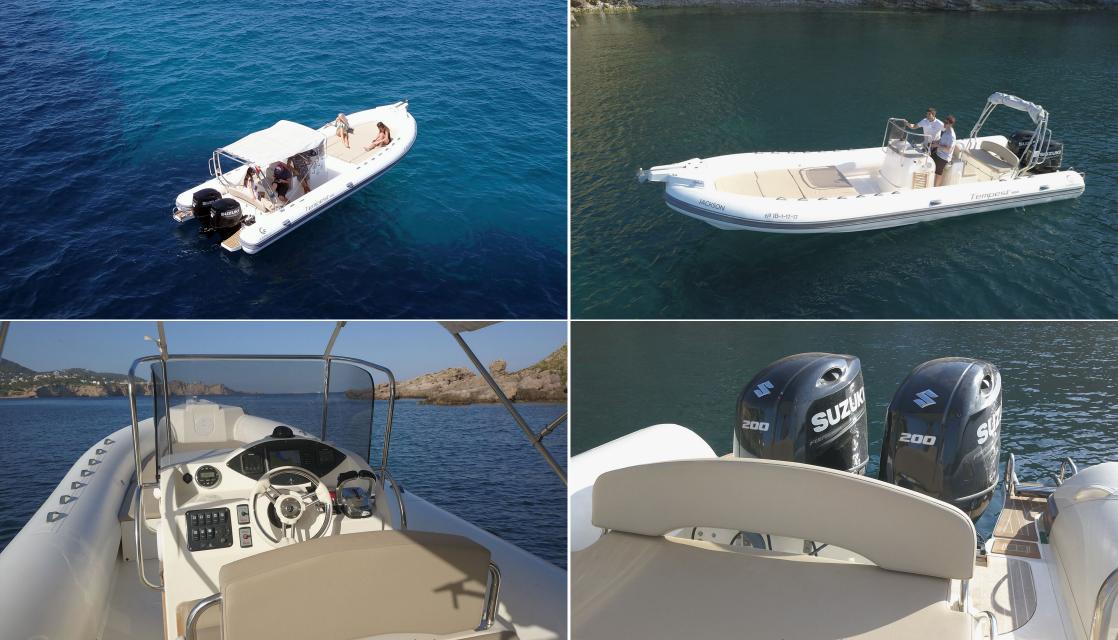

## CAPELLI TEMPEST 900 - 'JACKSON'

Engine 2x SUZUKI DF-200 APL - Length 9.55m - Beam 3.26m - Capacity 12 - Year 2017 - Port Marina Ibiza

| Days            | Low season<br>Rest of the year (subject<br>to availability) | Medium season<br>June & September | High season<br>July & August |
|-----------------|-------------------------------------------------------------|-----------------------------------|------------------------------|
| Price 1 day     | 775€                                                        | 965€                              | 1055€                        |
| Price 2-10 days | 700€                                                        | 865€                              | 955€                         |
| Price +10 days  | 670€                                                        | 785€                              | 860€                         |

## Accessories

Electronic throttle, bimini top, 7" Garmin GPS/Sounder, picnic table, shower, bow solarium, electric windlass music with Bluetooth, icebox.

- **Price include**
- 21% VAT (no surprises in final price)
- Mooring at the base port
- Fully comprehensive insurance from the guarantee (except when hired with skipper service)
- Initial and final cleaning (no extras)
- Selection of beverages (water, soft drinks and beer) and ice