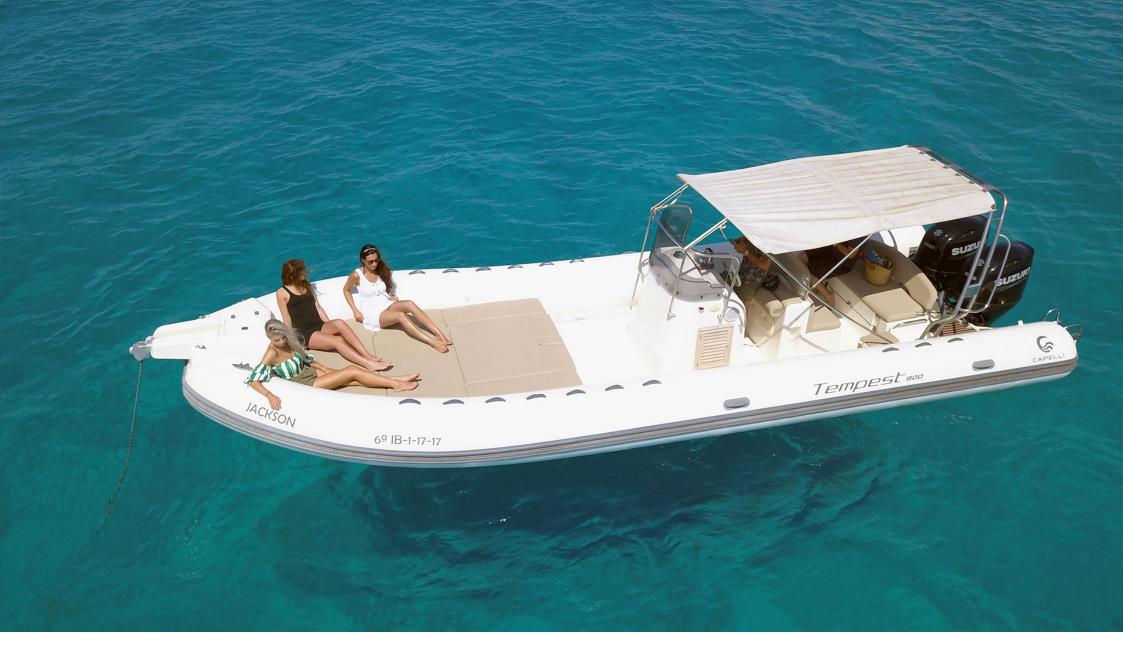

## CAPELLI TEMPEST 900 - 'JACKSON'

Engine 2x SUZUKI DF-200 APL - Length 9.55m - Beam 3.26m - Capacity 12 - Year 2017 - Port Marina Ibiza

| Days            | Low season<br>Rest of the year (subject<br>to availability) | Medium season<br>June & September | High season<br>July & August |
|-----------------|-------------------------------------------------------------|-----------------------------------|------------------------------|
| Price 1 day     | 775€                                                        | 965€                              | 1055€                        |
| Price 2-10 days | 700€                                                        | 865€                              | 955€                         |
| Price +10 days  | 670€                                                        | 785€                              | 860€                         |

## Accessories

Electronic throttle, bimini top, 7" Garmin GPS/Sounder, picnic table, shower, bow solarium, electric windlass music with Bluetooth, icebox.

- **Price include**
- 21% VAT (no surprises in final price)
- Mooring at the base port
- Fully comprehensive insurance from the guarantee (except when hired with skipper service)
- Initial and final cleaning (no extras)
- Selection of beverages (water, soft drinks and beer) and ice