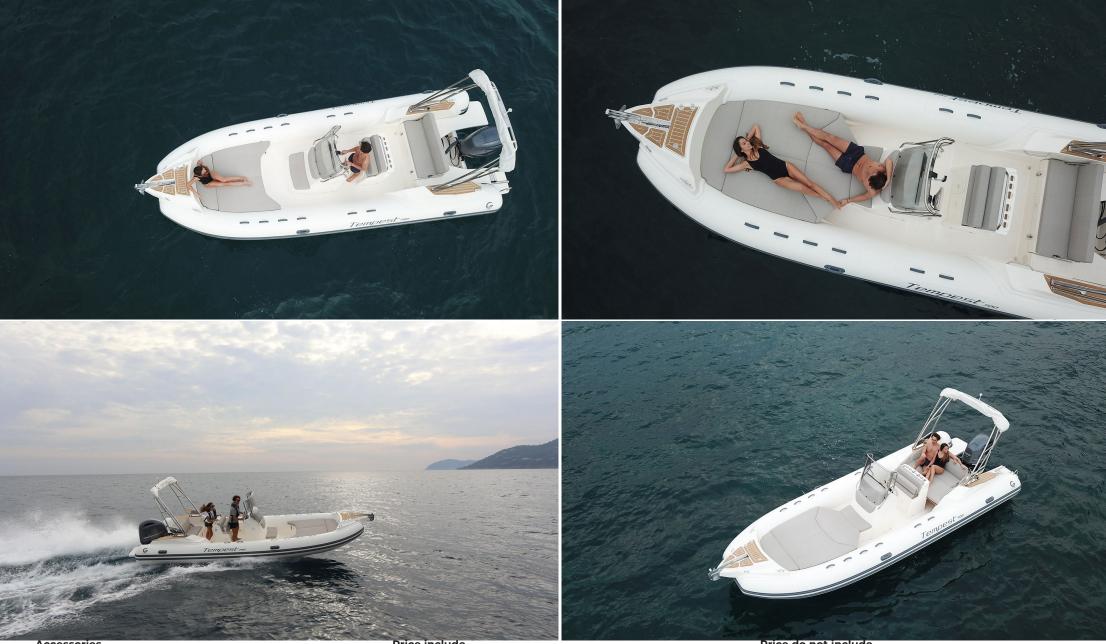

## Accessories

**Price include** 

- Electric anchor windlass, stainless steel roll bar bow, bimini top, full bow solarium, 7" Garmin GPS/Plotter/Depth sounder, shower, picnic table, Stereo with bluetooth connection.
- 21% VAT (no surprises in final price)
- Mooring at the base port
- Fully comprehensive insurance from the guarantee (except when hired with skipper service)
- Initial and final cleaning (no extras)
- Selection of beverages (water, soft drinks and beer) and ice

## Price do not include

- Fuel consumed
- Transfers to other ports in Ibiza
- Skipper price: 220 € per day (VAT included)