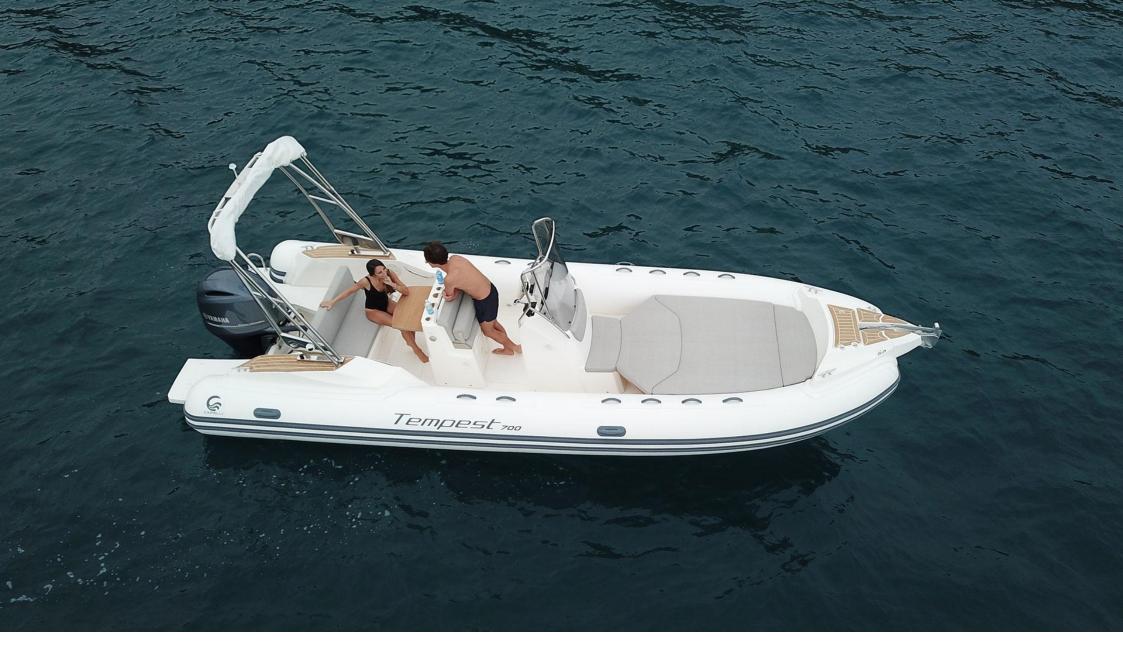

## CAPELLI TEMPEST 700 - 'VAN HALEN'

Engine SUZUKI DF-175 APX - Length 7.35m - Beam 2.85m - Capacity 12 - Year 2021 - Port Marina Ibiza

| Days            | Low season<br>Rest of the year (subject<br>to availability) | Medium season<br>June & September | High season<br>July & August |
|-----------------|-------------------------------------------------------------|-----------------------------------|------------------------------|
| Price 1 day     | 515€                                                        | 640€                              | 705€                         |
| Price 2-10 days | 480€                                                        | 575€                              | 635€                         |
| Price +10 days  | 440€                                                        | 520€                              | 575€                         |