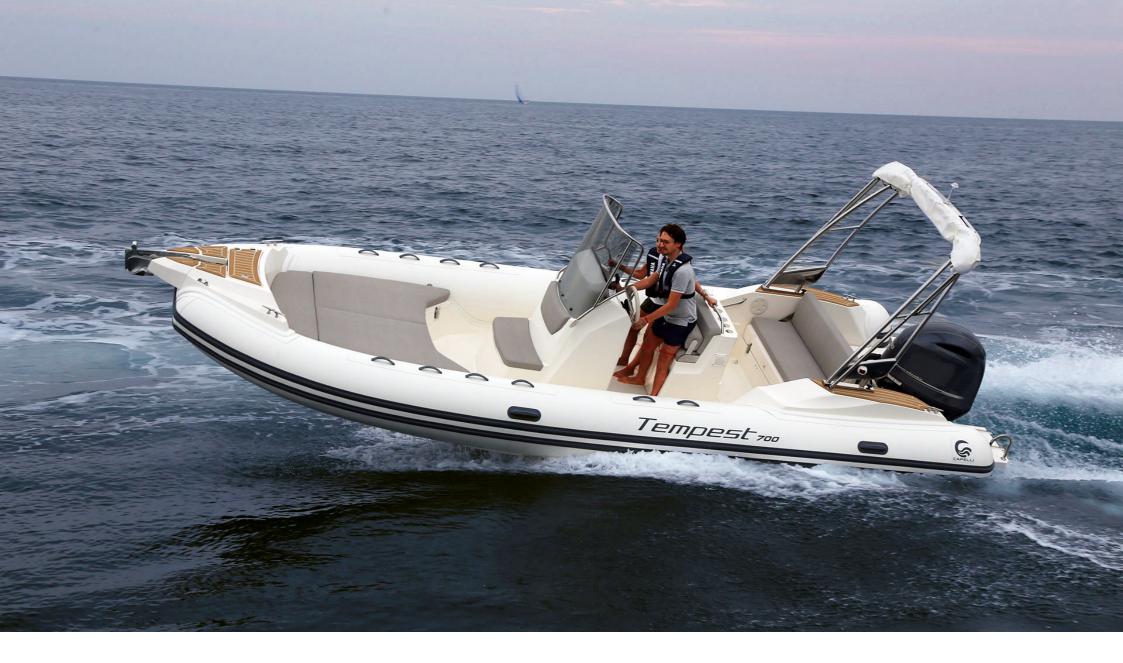

## CAPELLI TEMPEST 700 - 'VAN HALEN'

Engine SUZUKI DF-175 APX - Length 7.35m - Beam 2.85m - Capacity 12 - Year 2021 - Port Marina Ibiza

| Days            | Low season<br>Rest of the year (subject<br>to availability) | Medium season<br>June & September | High season<br>July & August |
|-----------------|-------------------------------------------------------------|-----------------------------------|------------------------------|
| Price 1 day     | 515€                                                        | 640€                              | 705€                         |
| Price 2-10 days | 480€                                                        | 575€                              | 635€                         |
| Price +10 days  | 440€                                                        | 520€                              | 575€                         |