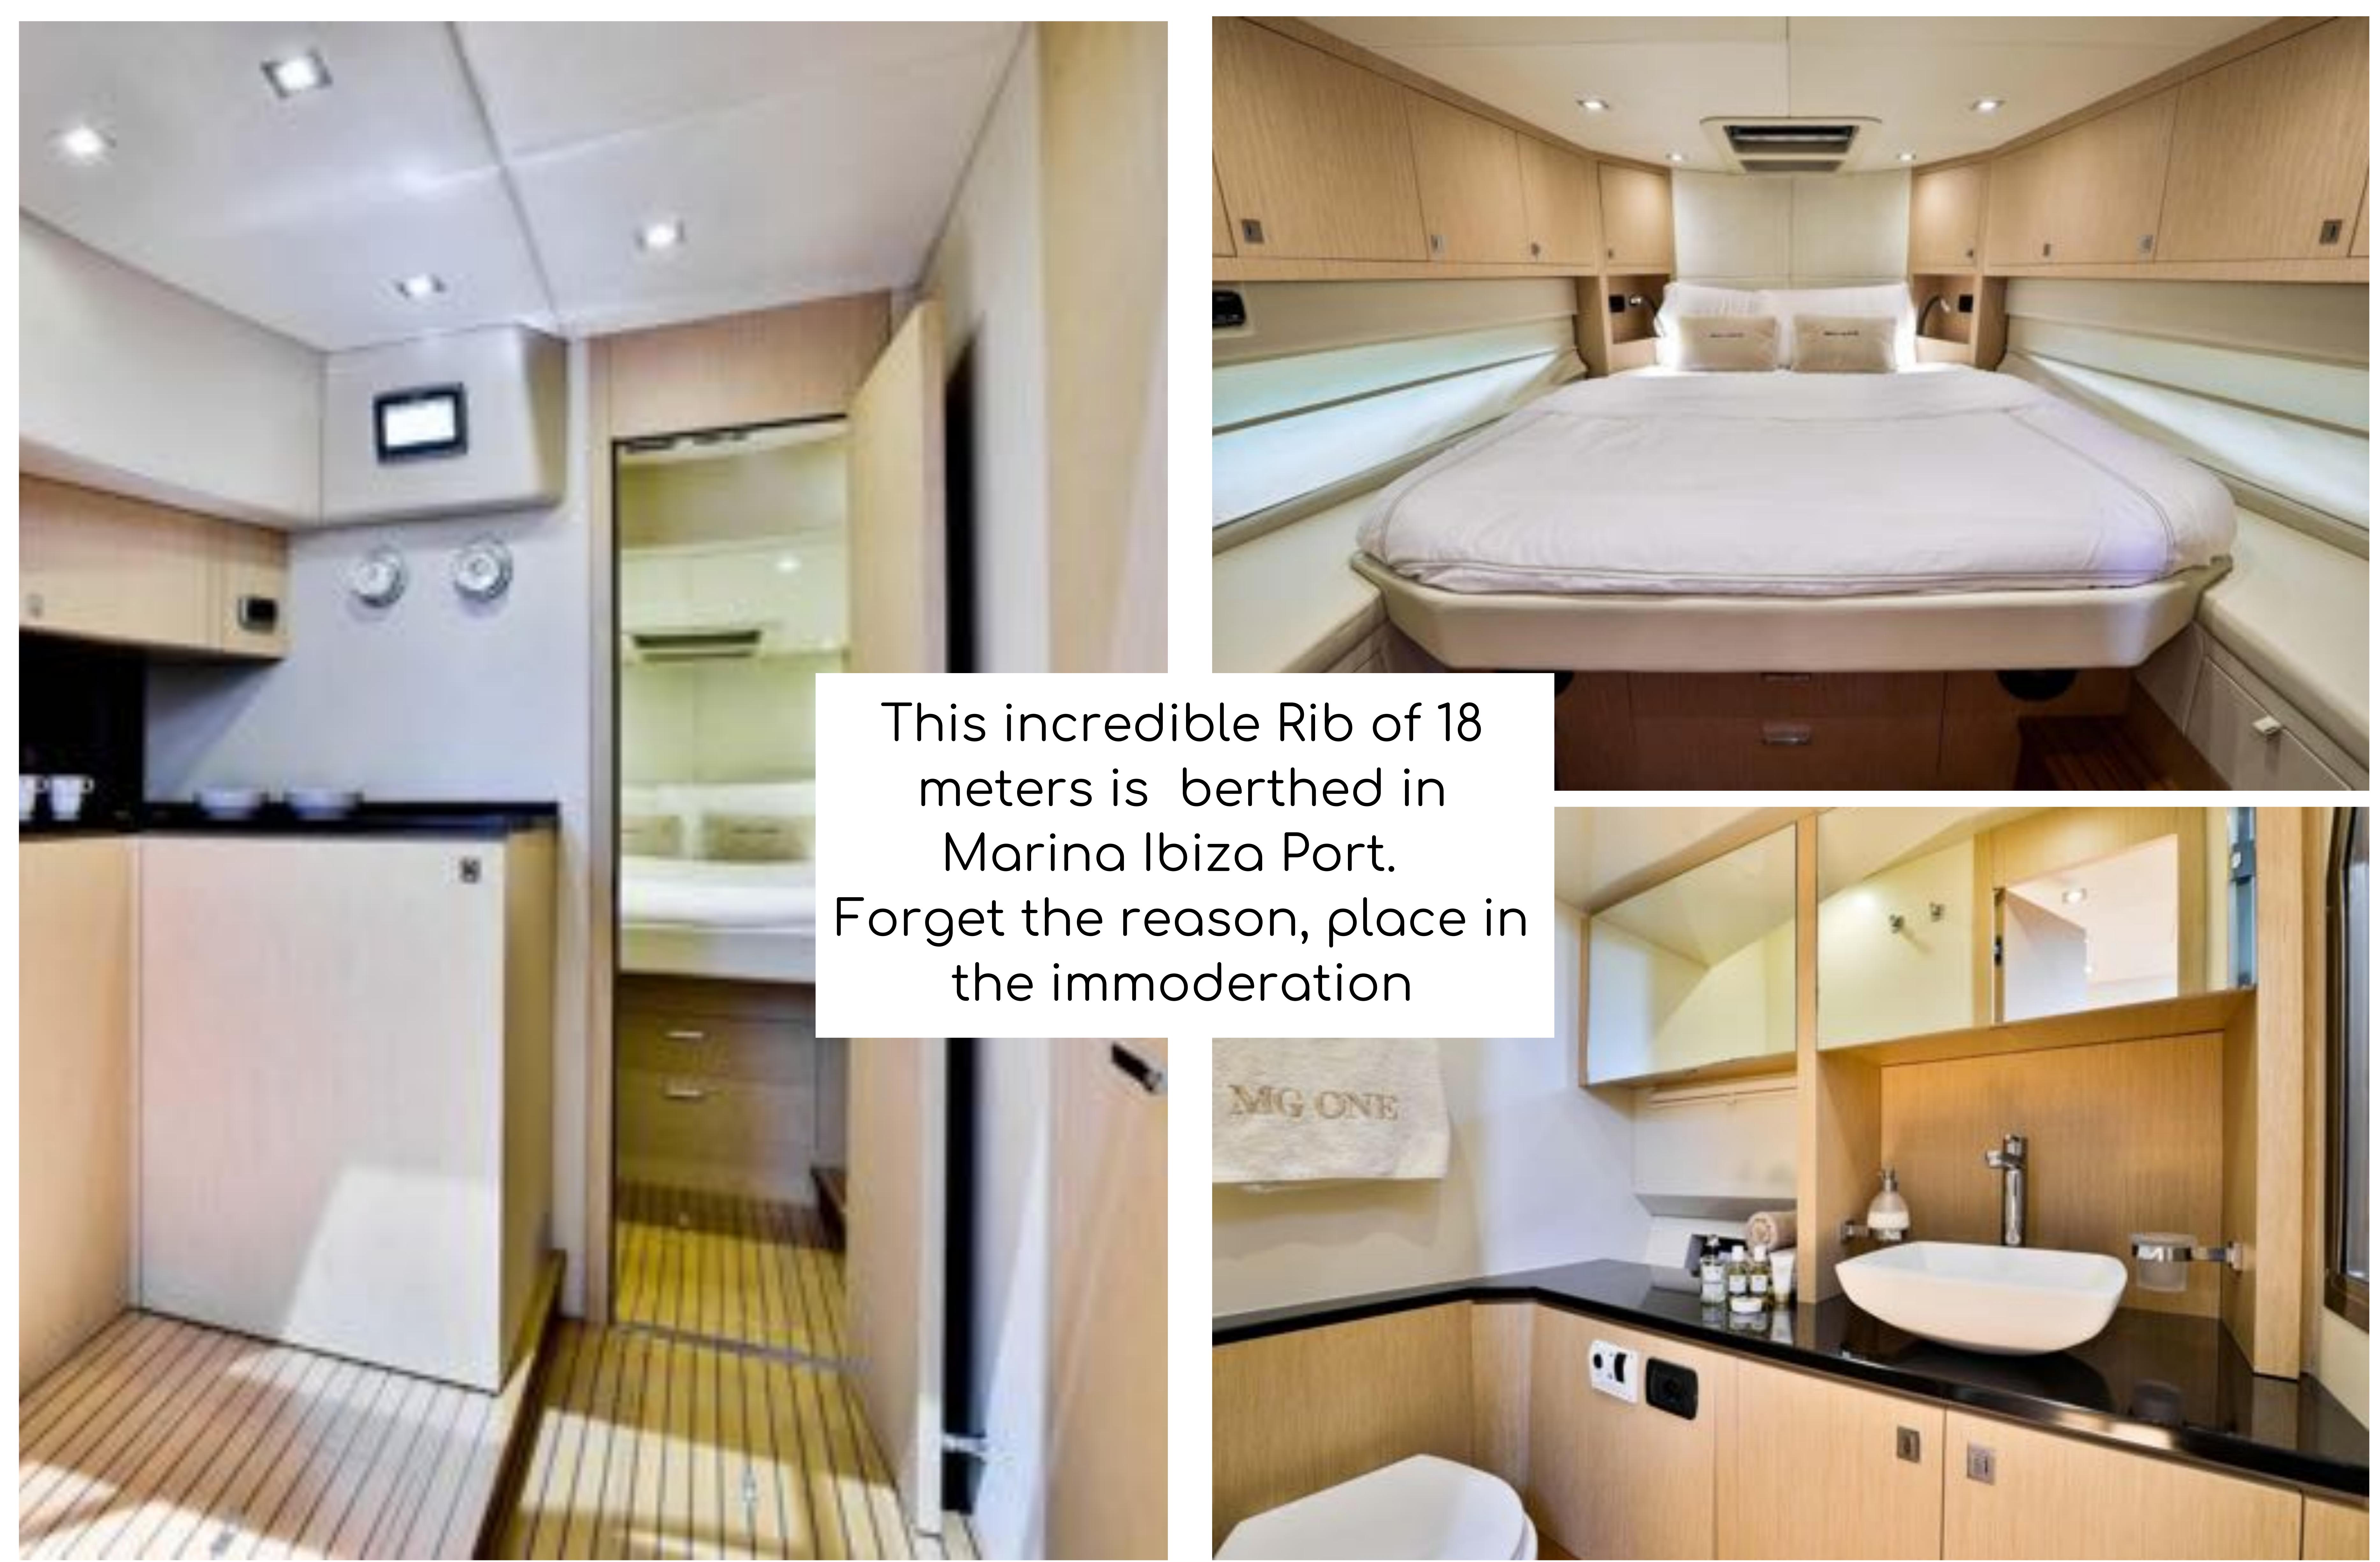

## meters is berthed in Marina Ibiza Port. Forget the reason, place in the immoderation

This incredible Rib of 18

2 x 1200 CV Man Arnesson

- Avarage fuel consumption (cruise speed): 290 LPH (top speed): 450 LPH - Capability: 12 pax + skipper
- Length: 18M - Top Speed: 55 knots
- SPECIFICATION:

It's equipped with kitchen, bathrooms, Master cabin and Vip cabin.

This incredible Rib is perfect for a day charter in a comfort of navigation impressing including in top speed and bad sea.