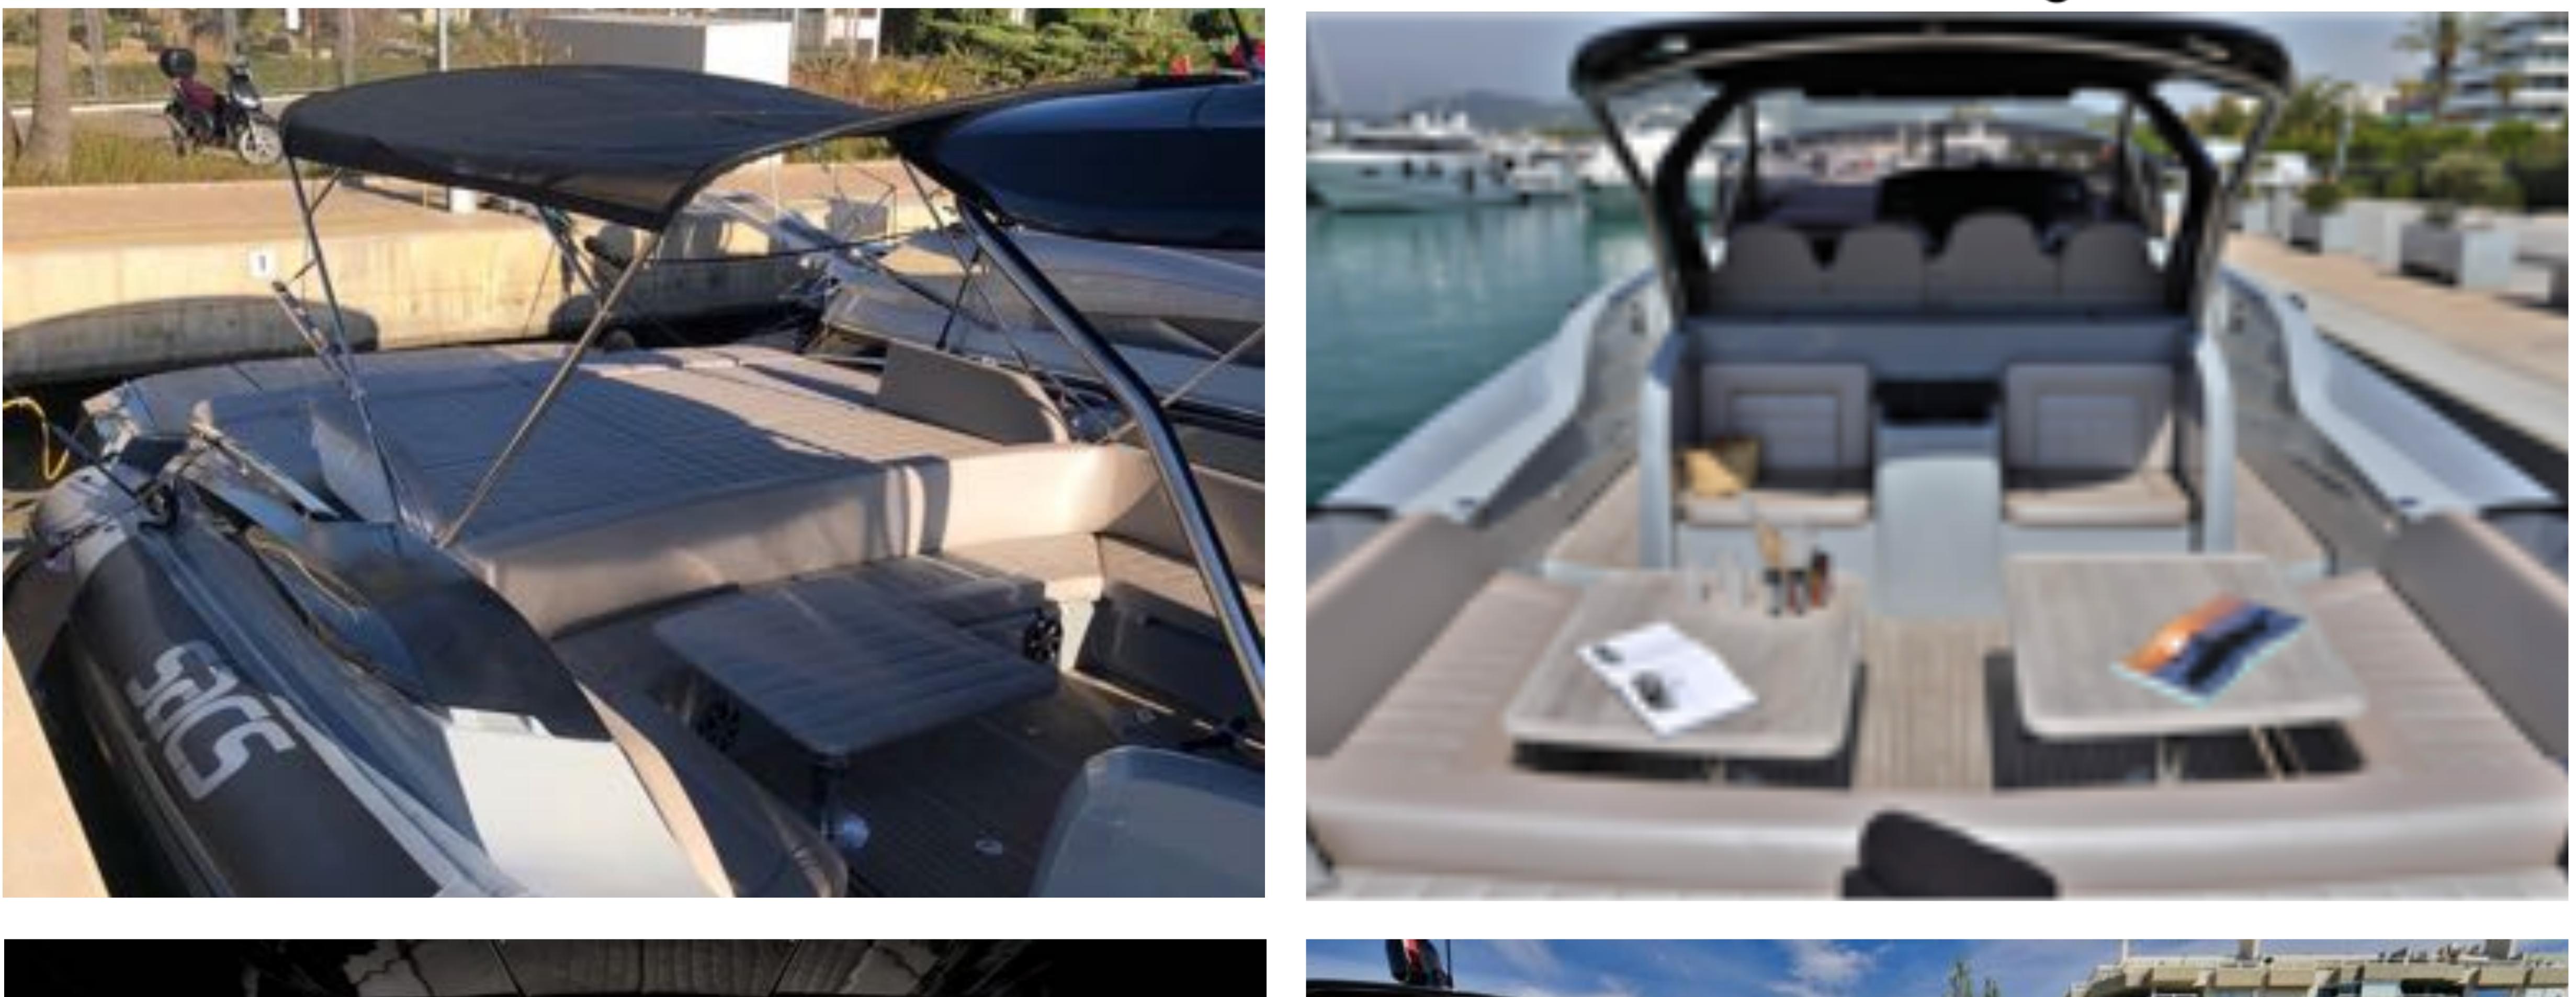

## meters is berthed in Marina Ibiza Port. Forget the reason, place in the immoderation

This incredible Rib of 18

2 x 1200 CV Man Arnesson

- Avarage fuel consumption (cruise speed): 290 LPH (top speed): 450 LPH - Capability: 12 pax + skipper
- Length: 18M - Top Speed: 55 knots
- SPECIFICATION:

It's equipped with kitchen, bathrooms, Master cabin and Vip cabin.

This incredible Rib is perfect for a day charter in a comfort of navigation impressing including in top speed and bad sea.