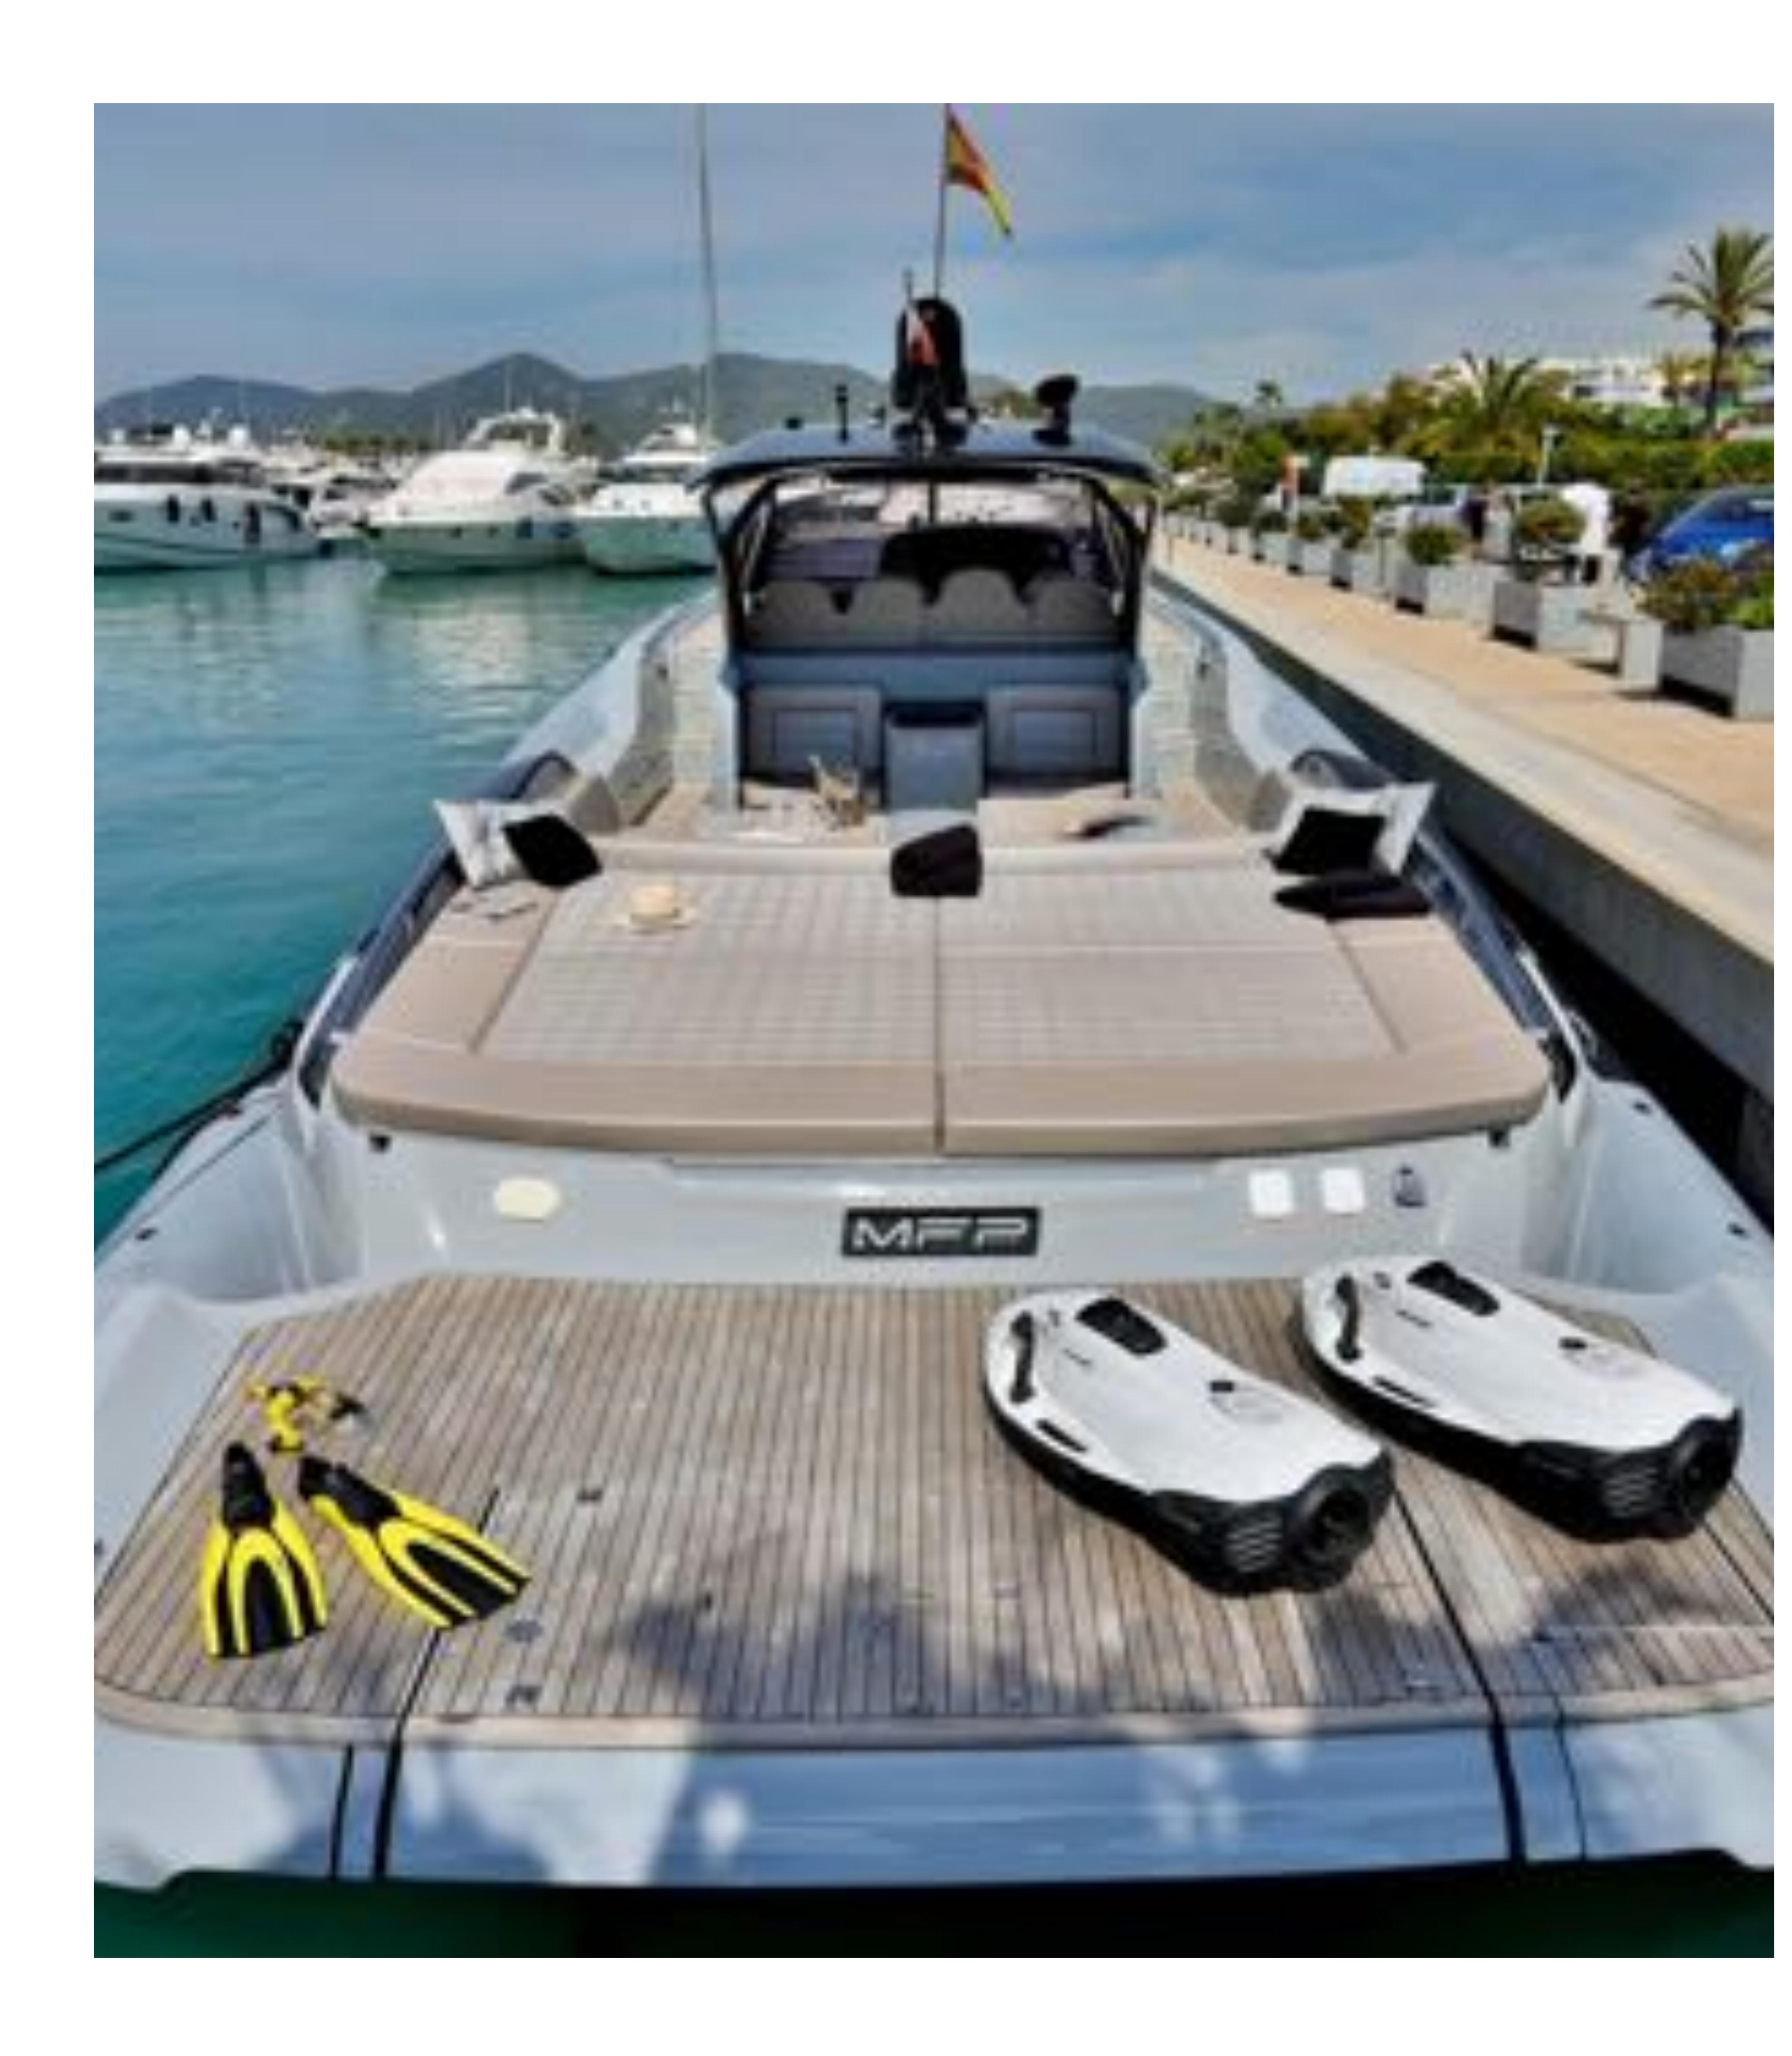

## meters is berthed in Marina Ibiza Port. Forget the reason, place in the immoderation

This incredible Rib of 18

2 x 1200 CV Man Arnesson

- Avarage fuel consumption (cruise speed): 290 LPH (top speed): 450 LPH - Capability: 12 pax + skipper
- Length: 18M - Top Speed: 55 knots
- SPECIFICATION:

It's equipped with kitchen, bathrooms, Master cabin and Vip cabin.

This incredible Rib is perfect for a day charter in a comfort of navigation impressing including in top speed and bad sea.