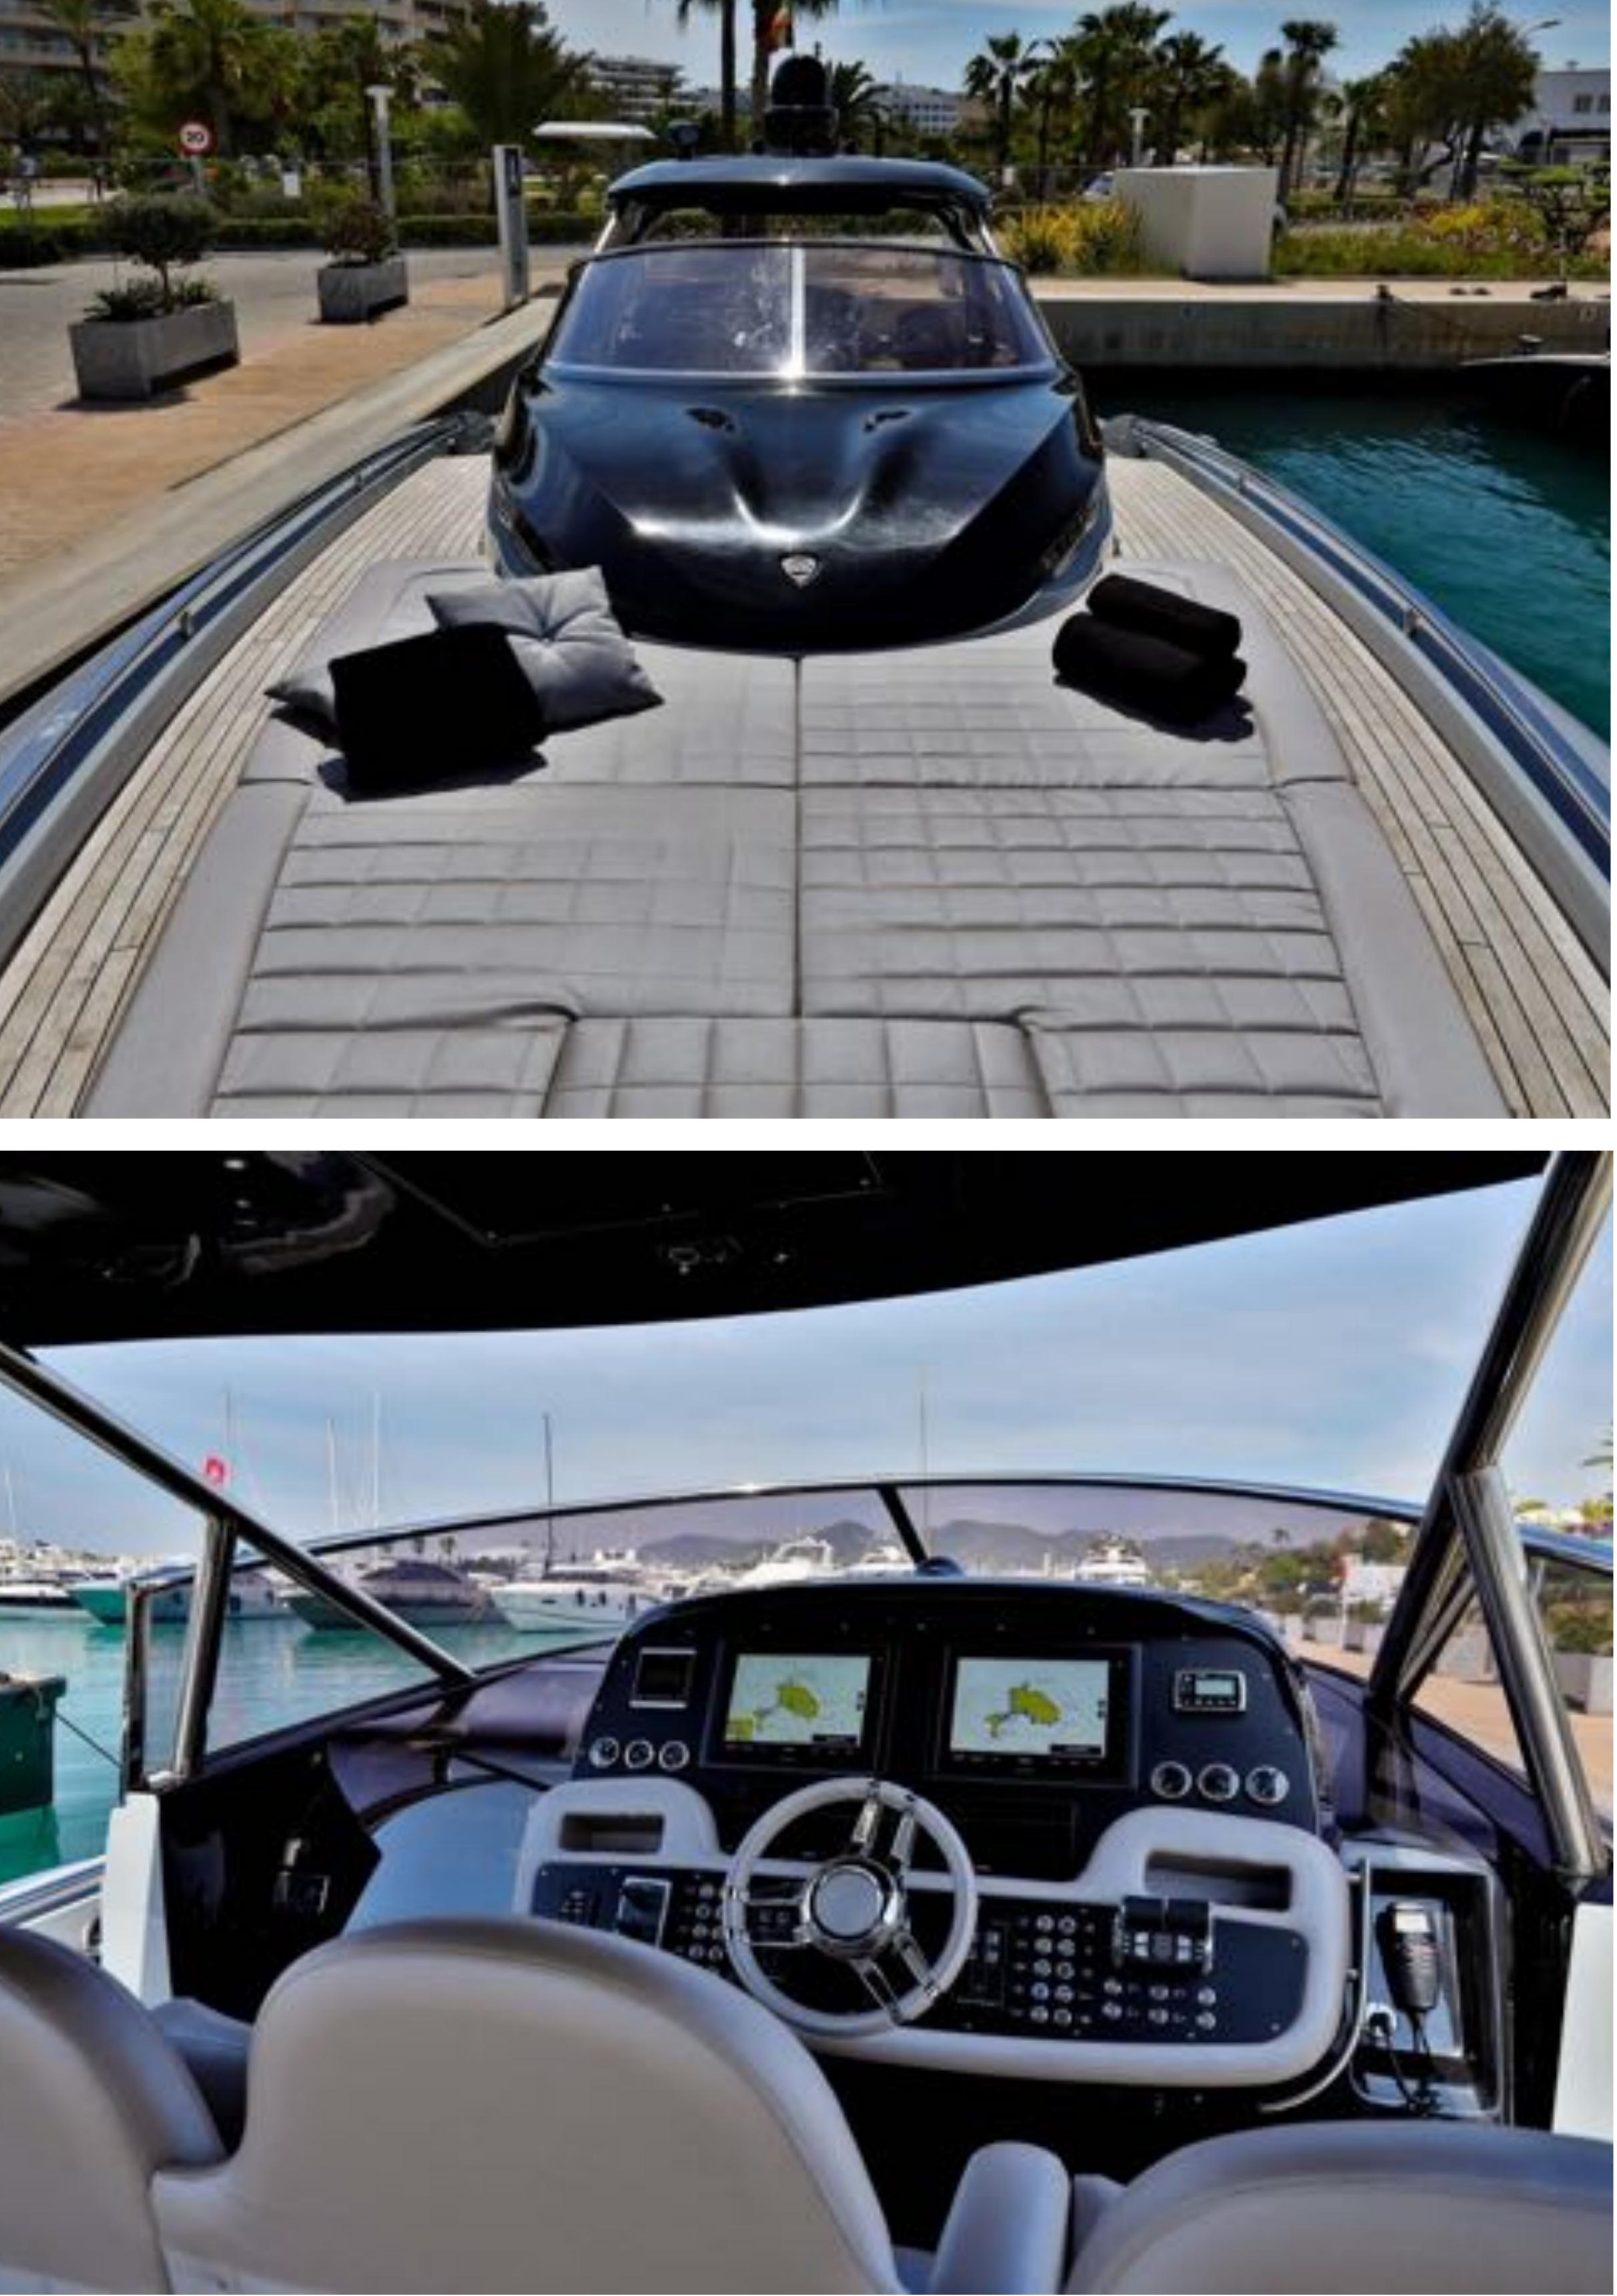

## meters is berthed in Marina Ibiza Port. Forget the reason, place in the immoderation

This incredible Rib of 18

2 x 1200 CV Man Arnesson

- Avarage fuel consumption (cruise speed): 290 LPH (top speed): 450 LPH - Capability: 12 pax + skipper
- Length: 18M - Top Speed: 55 knots
- SPECIFICATION:

It's equipped with kitchen, bathrooms, Master cabin and Vip cabin.

This incredible Rib is perfect for a day charter in a comfort of navigation impressing including in top speed and bad sea.