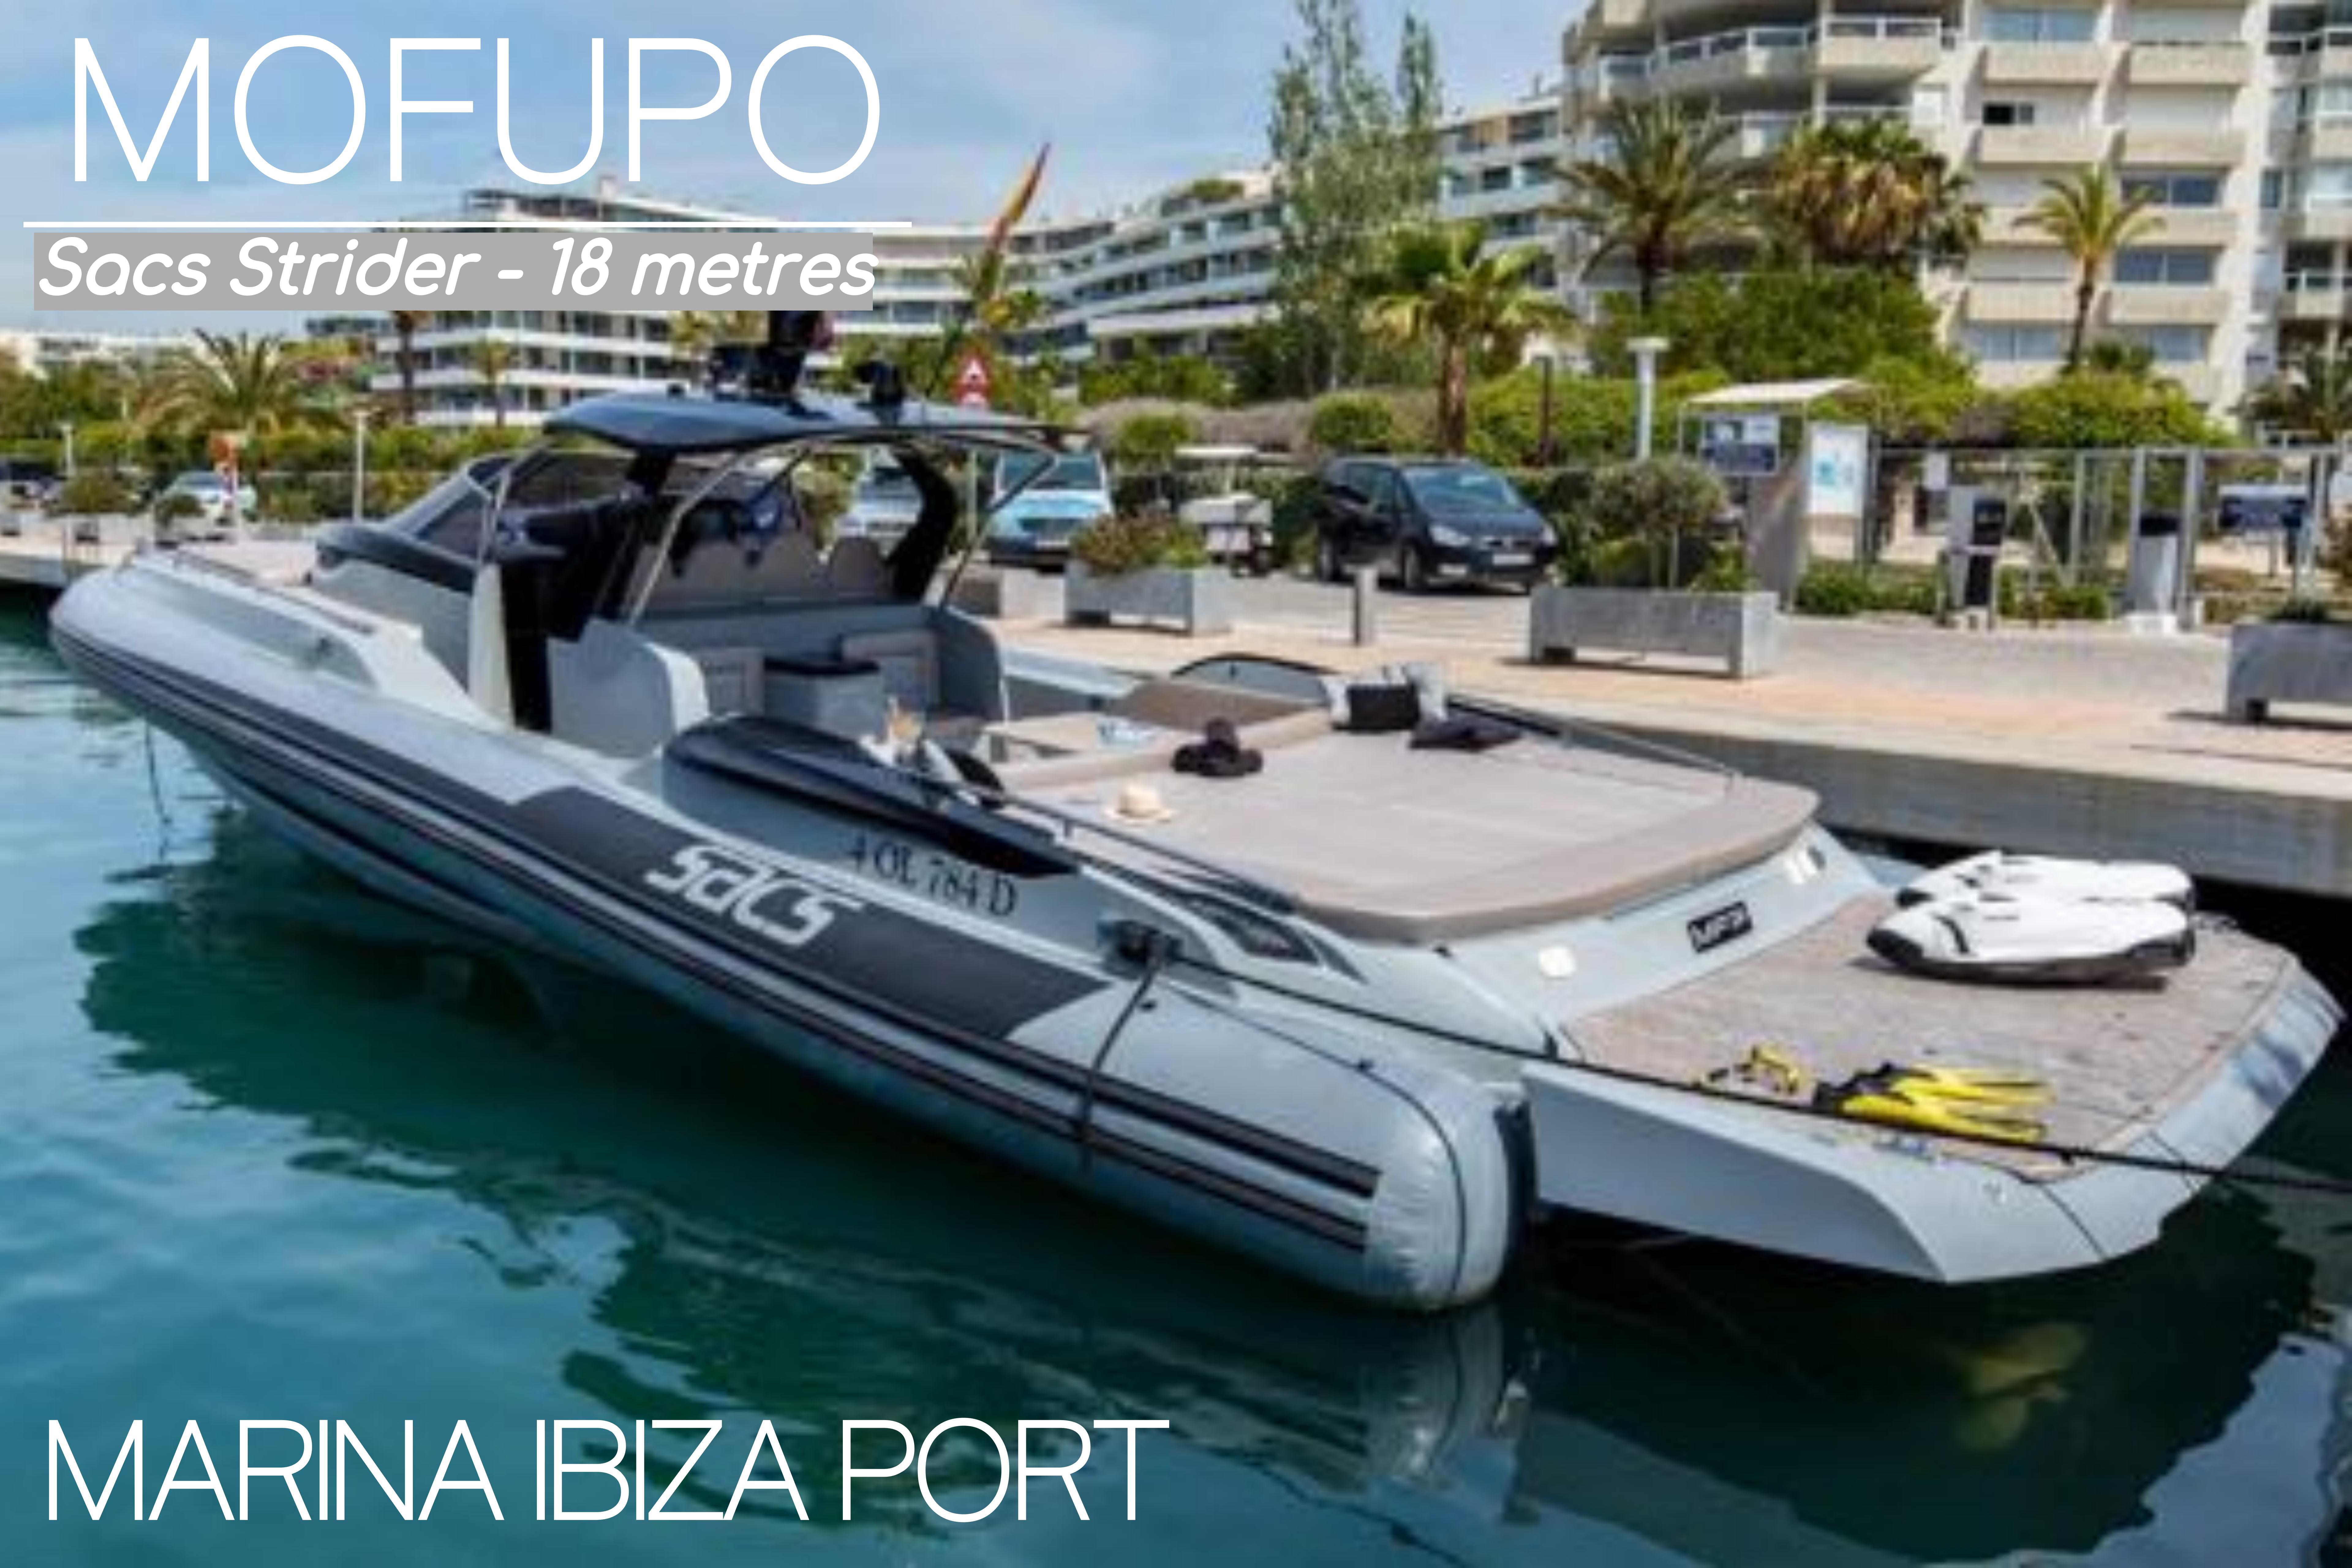

## meters is berthed in Marina Ibiza Port. Forget the reason, place in the immoderation

This incredible Rib of 18

2 x 1200 CV Man Arnesson

- Avarage fuel consumption (cruise speed): 290 LPH (top speed): 450 LPH - Capability: 12 pax + skipper
- Length: 18M - Top Speed: 55 knots
- SPECIFICATION:

It's equipped with kitchen, bathrooms, Master cabin and Vip cabin.

This incredible Rib is perfect for a day charter in a comfort of navigation impressing including in top speed and bad sea.