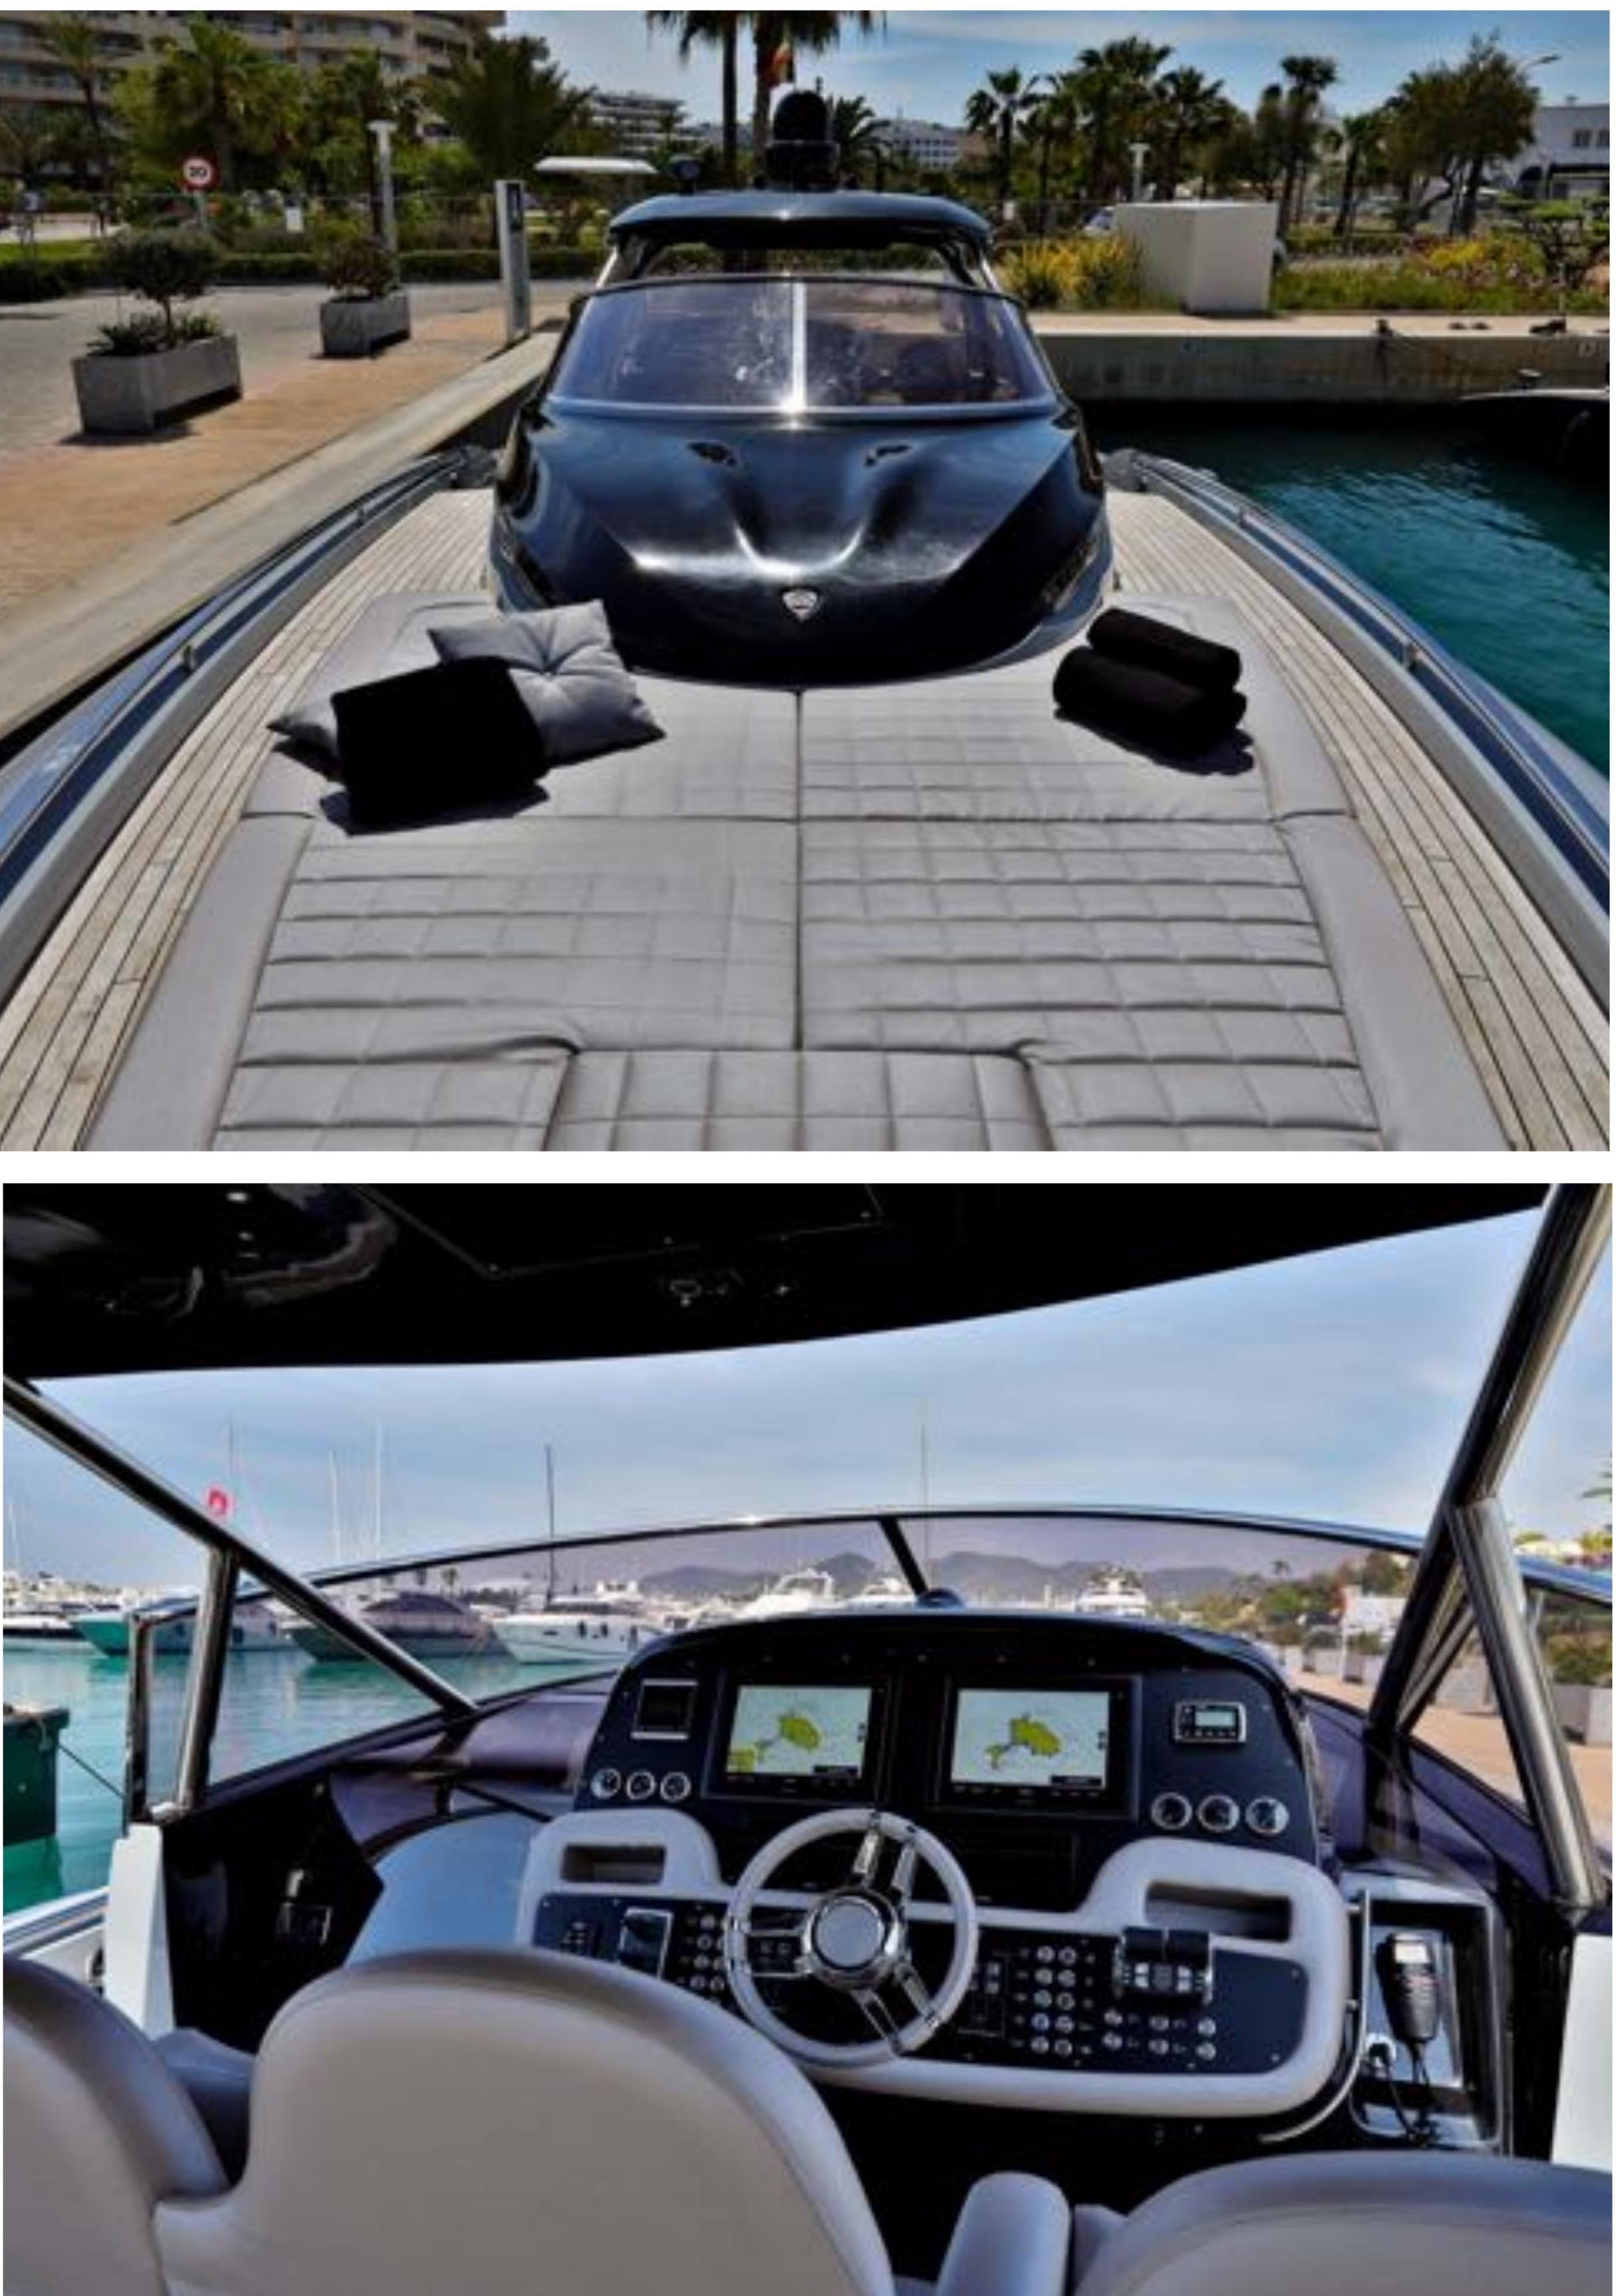

## meters is berthed in Marina Ibiza Port. Forget the reason, place in the immoderation

This incredible Rib of 18

2 x 1200 CV Man Arnesson

- Avarage fuel consumption (cruise speed): 290 LPH (top speed): 450 LPH - Capability: 12 pax + skipper
- Length: 18M - Top Speed: 55 knots
- SPECIFICATION:

It's equipped with kitchen, bathrooms, Master cabin and Vip cabin.

This incredible Rib is perfect for a day charter in a comfort of navigation impressing including in top speed and bad sea.