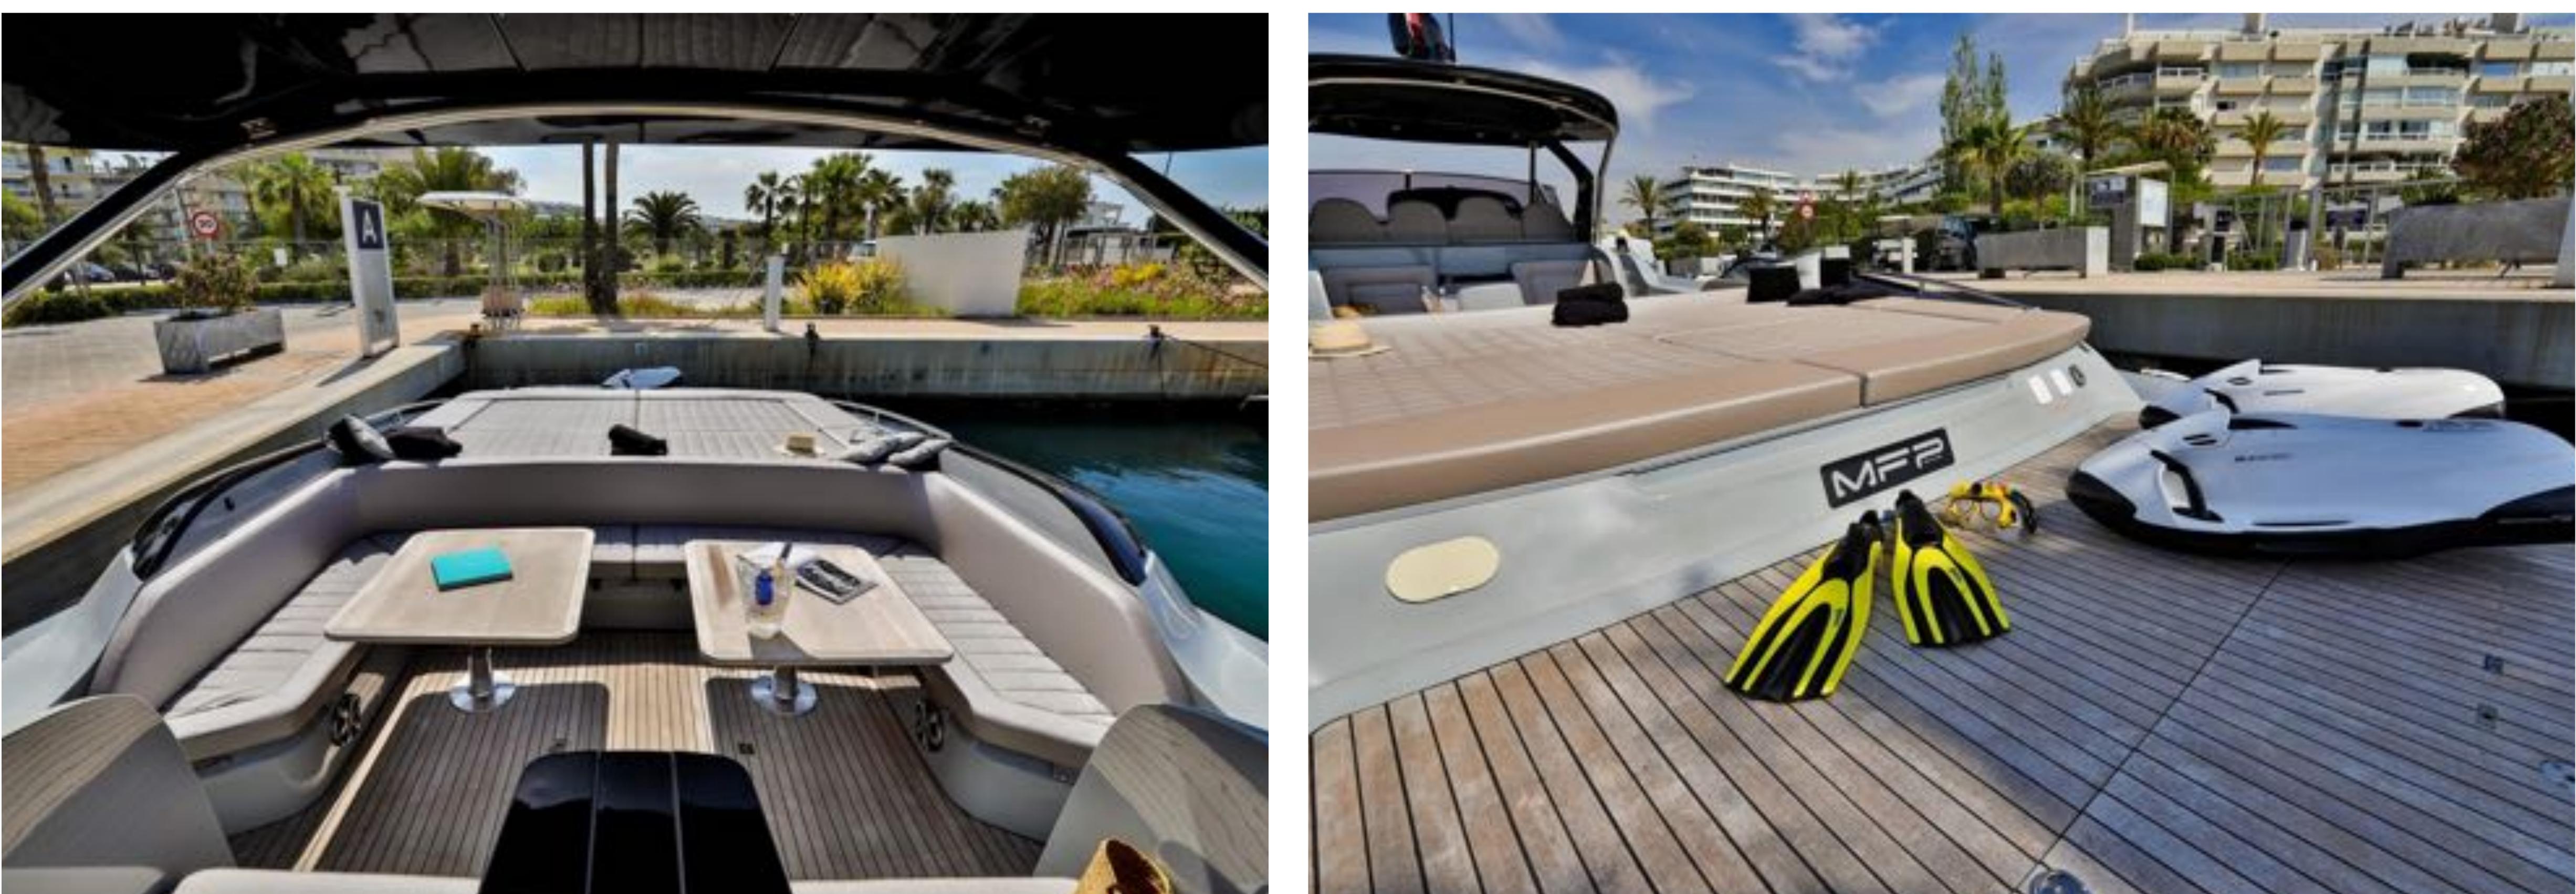

## meters is berthed in Marina Ibiza Port. Forget the reason, place in the immoderation

This incredible Rib of 18

2 x 1200 CV Man Arnesson

- Avarage fuel consumption (cruise speed): 290 LPH (top speed): 450 LPH - Capability: 12 pax + skipper
- Length: 18M - Top Speed: 55 knots
- SPECIFICATION:

It's equipped with kitchen, bathrooms, Master cabin and Vip cabin.

This incredible Rib is perfect for a day charter in a comfort of navigation impressing including in top speed and bad sea.