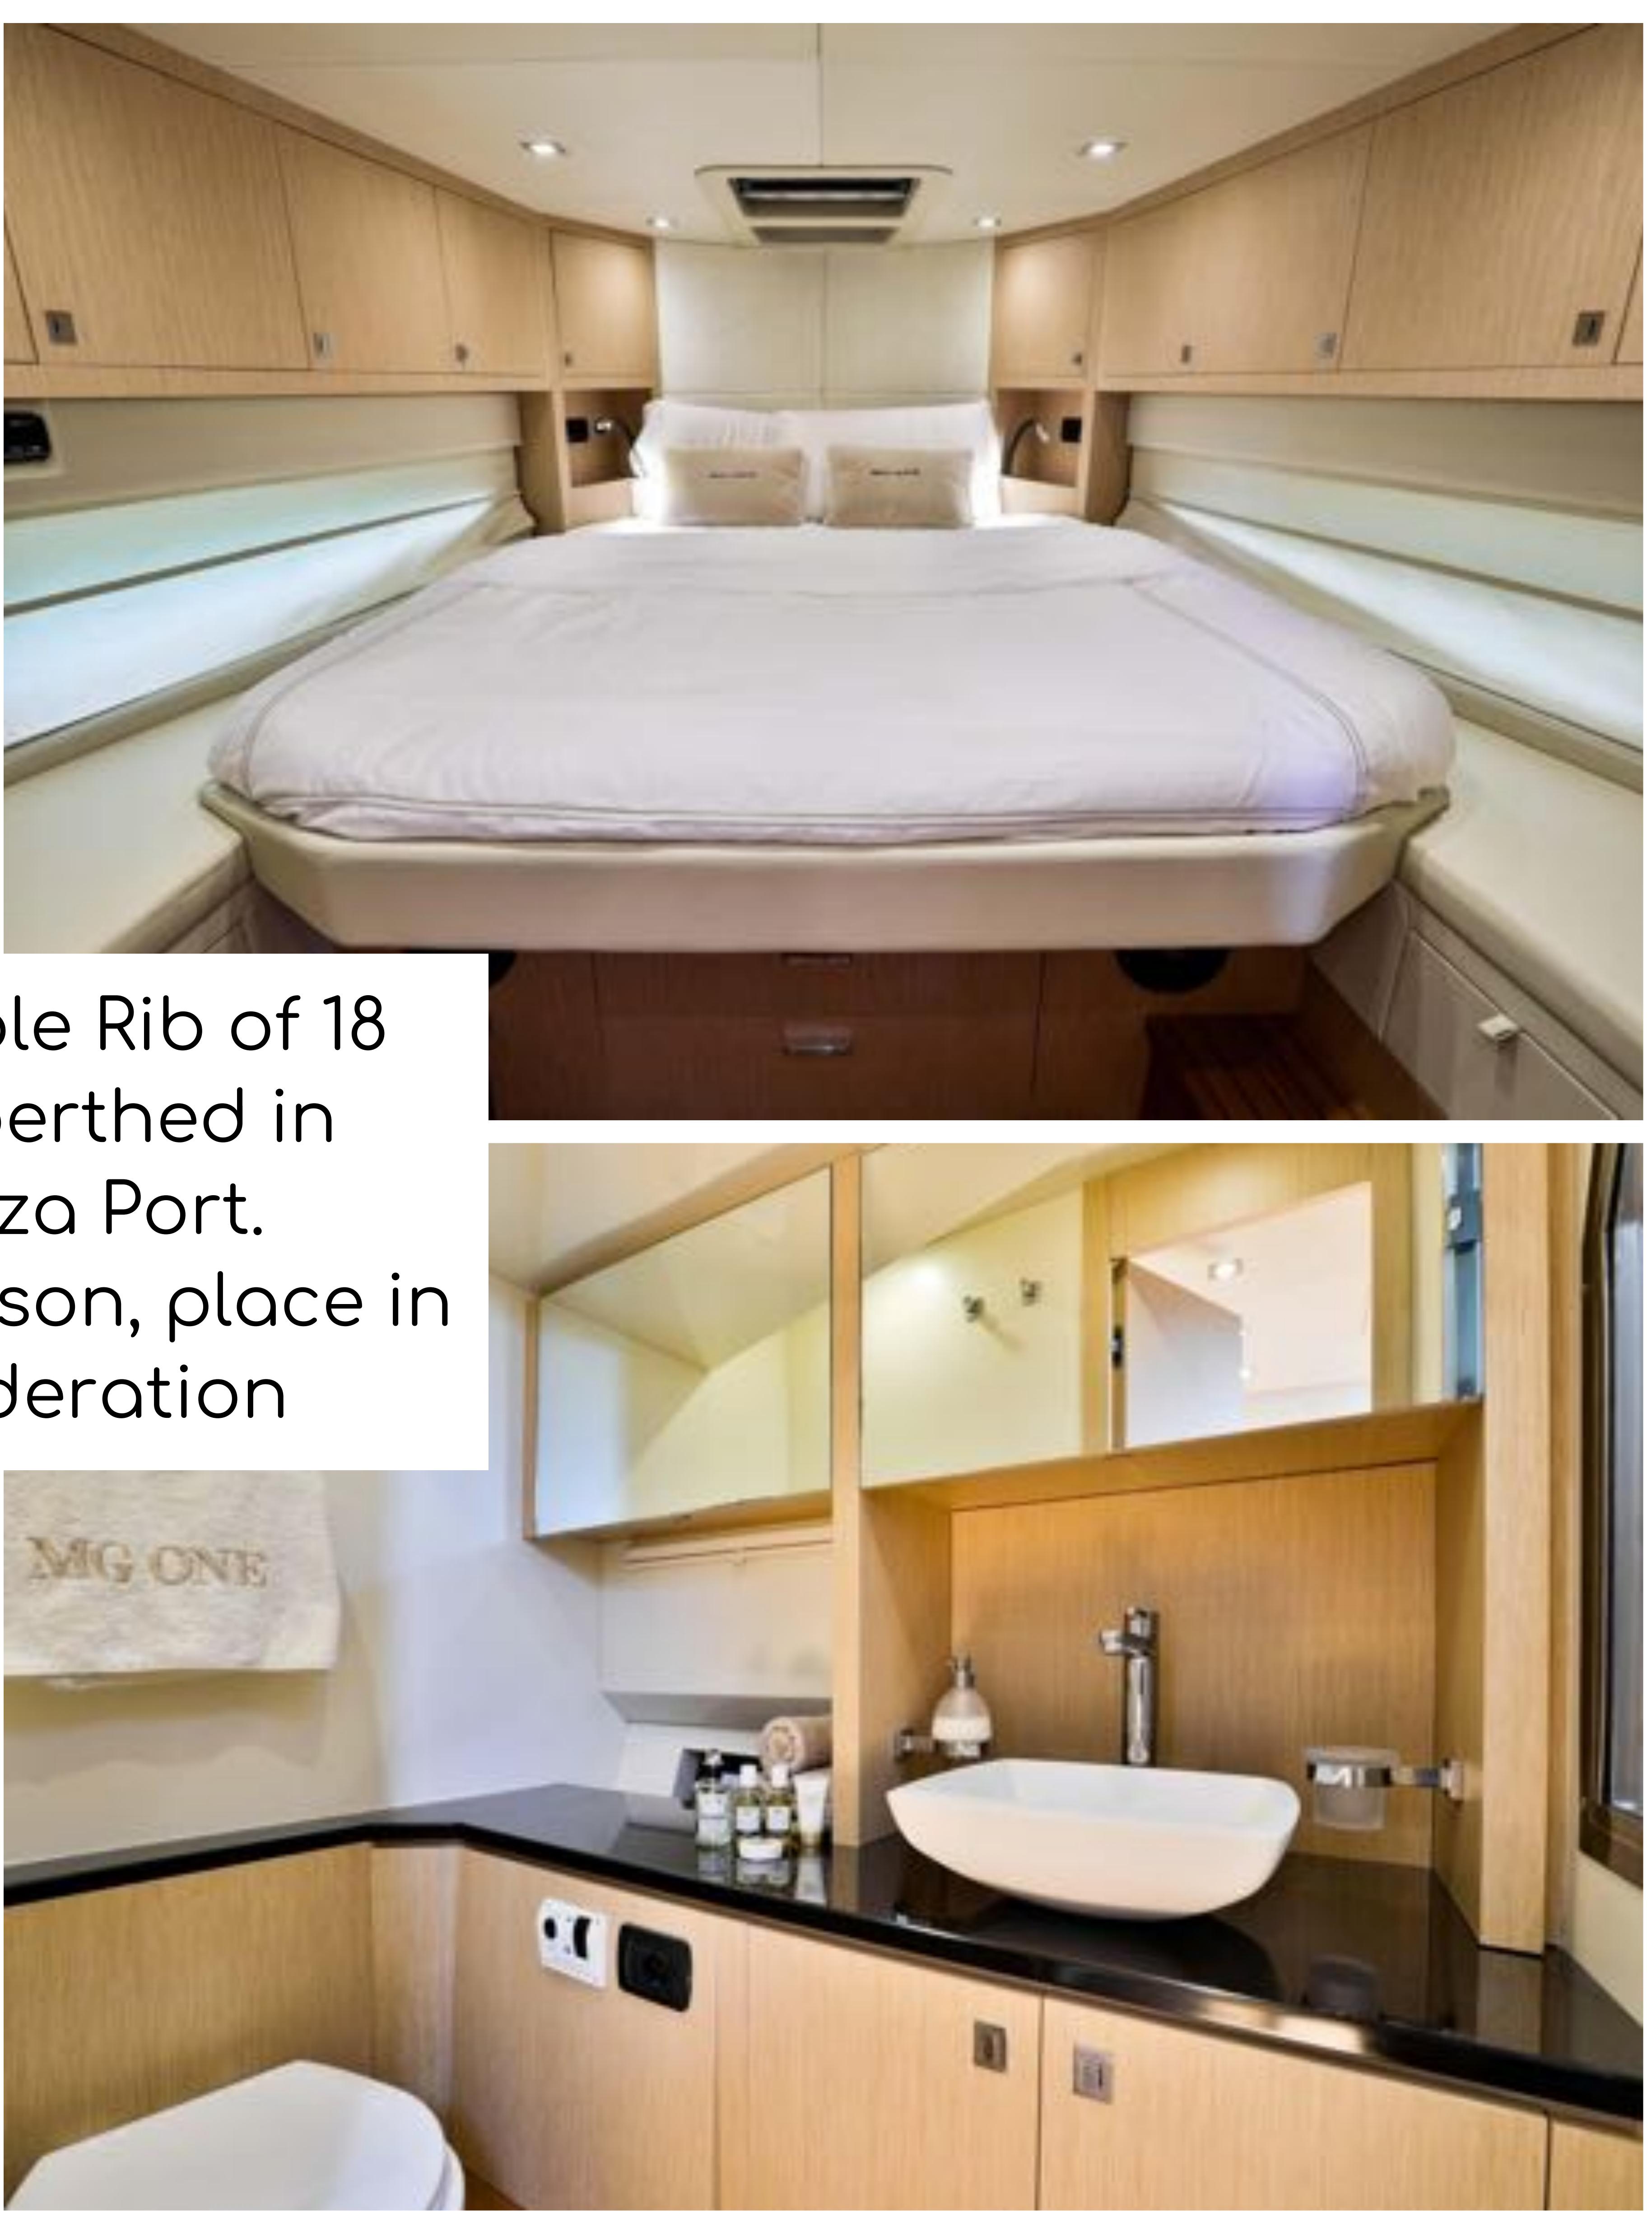

## meters is berthed in Marina Ibiza Port. Forget the reason, place in the immoderation

This incredible Rib of 18

2 x 1200 CV Man Arnesson

- Avarage fuel consumption (cruise speed): 290 LPH (top speed): 450 LPH - Capability: 12 pax + skipper
- Length: 18M - Top Speed: 55 knots
- SPECIFICATION:

It's equipped with kitchen, bathrooms, Master cabin and Vip cabin.

This incredible Rib is perfect for a day charter in a comfort of navigation impressing including in top speed and bad sea.